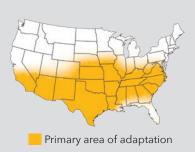

## Medium-Early Bronze Grain Sorghum

- Outstanding yield for maturity
- Strong standability and excellent uniformity
- Excellent drought tolerance and dryland option
- Adaptable across a wide range of growing conditions