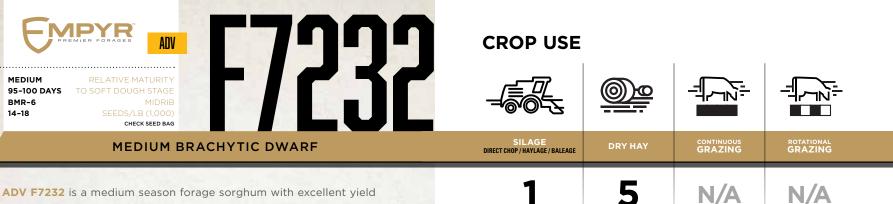

ADV F7232 is a medium season forage sorghum with excellent yield for maturity and superior forage quality potential. The BMR-6 forage sorghum provides exceptional nutritional value, while its brachytic dwarf trait adds a much tighter distance between internodes and allows for better standability. ADV F7232 is adaptable and well-suited for full or limited irrigation or high-yield dryland.

- » Brachytic dwarf genetics provide stout stalks for excellent standability
- » Exceptional digestibility from BMR-6
- » Great yield for maturity
- » Excellent silage choice

| ATT A                                                                                                                                                                                                                                                                                                                                                                                                                                                                                                                                                                                                                                                                                                                                                                                                                                                                                                                                                                                                                                                                                                                                                                                                                                                                                                                                                                                                                                                                                                                                                                  | RECOMMENDED<br>SEEDING RATES                                                                                                          |
|------------------------------------------------------------------------------------------------------------------------------------------------------------------------------------------------------------------------------------------------------------------------------------------------------------------------------------------------------------------------------------------------------------------------------------------------------------------------------------------------------------------------------------------------------------------------------------------------------------------------------------------------------------------------------------------------------------------------------------------------------------------------------------------------------------------------------------------------------------------------------------------------------------------------------------------------------------------------------------------------------------------------------------------------------------------------------------------------------------------------------------------------------------------------------------------------------------------------------------------------------------------------------------------------------------------------------------------------------------------------------------------------------------------------------------------------------------------------------------------------------------------------------------------------------------------------|---------------------------------------------------------------------------------------------------------------------------------------|
|                                                                                                                                                                                                                                                                                                                                                                                                                                                                                                                                                                                                                                                                                                                                                                                                                                                                                                                                                                                                                                                                                                                                                                                                                                                                                                                                                                                                                                                                                                                                                                        | Seeding rates may vary depending<br>on local growing conditions.<br>Please see your Alta Seeds retailer<br>for local recommendations. |
| A marked and an | PRIMARY AREA OF ADAPTATION                                                                                                            |