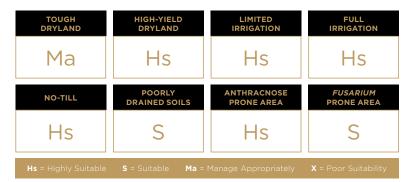

1                       |
|    |   |   |   |   |   |   |   |             | 1                       |
|    |   |   |   |   |   |   |   |             | 1                       |
|    |   |   |   |   |   |   |   | 2           |                         |
|    |   |   |   |   |   |   | 3 |             |                         |
|    |   |   |   |   |   |   | 3 |             |                         |
|    |   |   |   |   |   |   |   |             | 1                       |
|    |   |   |   |   |   | 4 |   |             |                         |
|    |   |   |   |   |   |   |   | 2           |                         |
|    |   |   |   |   |   |   |   |             | -1                      |
|    |   |   |   |   |   |   | 4 | 3<br>3<br>4 | 2)<br>3<br>3<br>4)<br>2 |

## FIELD POSITIONING