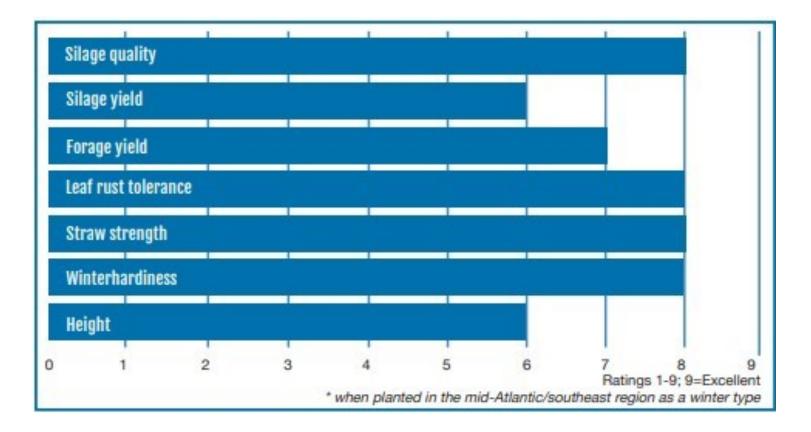

---|--------|
|                        | 2/12/2020    | 3/13/2020<br>Dry lbs/acre | TOTALS |
| TriCal Surge™          | 1,742        | 1,797                     | 3,539  |
| TriCal Gainer 154™     | 817          | 2,679                     | 3,496  |
| TriCal 344             | 1,927        | 1,350                     | 3,278  |
| TriCal Flex 719 Hybrid | 1,263        | 1,753                     | 3,017  |
| FL 08128               | 2,037        | 773                       | 2,810  |
| TriCal Merlin Max™     | 1,144        | 1,568                     | 2,712  |
| TriCal 342             | 1,742        | 828                       | 2,570  |
| TriCal 1143            | 1,557        | 904                       | 2,461  |

Above: Surge Triticale forage trials

### Below: Surge Triticale ratings